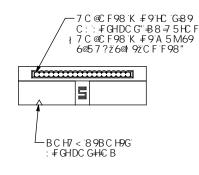

F9J €€ B1 BCH9G. %"'<\$89B@B9G5F91G98'HC'G<CK'DC@5F\$N5H€B "K < 9B T G-B; "!B C DH€ B &" \* ⊕ F 9DF 9G9B HG 5 \* 7 F + 17 5@8 A 9B G€ B" :: G8 7 5 6@9 5 GG9A 6@9G 5 F 9 @95 8 :: F 99" ("5@05GG9A6@9GHC69%\$\$i9@97HF=75@@MH9GH98<\7') CFG<CFHG5B8CD9BG ''5@@5GG9A6@9GHC'69'%\$\$i '<#DCHH9GH98'5H\*'\$J" 8C BCH "GHF5+BF9@-9: HCK+kGH5B8)@60&&BOGHF5+<HDI@@ G7 5@9": FC A Hk€DF∄H

## fl: G8!%\$!8!LE"LL!\$%L!B G<CK BŁ

| TABLE 1 |                      |
|---------|----------------------|
| ITEM #  | PART                 |
|         |                      |
| 1       | FFSD-XX-01-X-N-XX    |
| 2       | CB-XX-30-7/38-025-GR |
| 3       | FFSD-XX-01-X-N-SR    |
| 4       | FFSR-XX              |

:: G8!LL!L!LL"LL!\$%L!L!LL

D@5 HB: "C DH€ BG ! @95J9'6@5B?': CF'GH5B85F8ž'l G9'7!\*+!@

!G T G9 7 !\* +!G !:.. | G9.7 !\* +!:

1 1 BCHF9@95G98 : CF DFC8I 7 HCB

C DH€ B !FK . F9J 9FG9 K ₽ ₺; !8"LL". 85 €M7 < 5 ₽ fA ₽ A I A &"\$\$0 \$", Q "%"\$\$Q&)"(Q±B7F9A9BHGŁ !F. F9J 9FG98 !FB% F9J 9FG9 DC @5 F N5 H€ B B C H7 < !FB&:F9J 9FG9'DC @5F \$\15H€ B'BCH7 < !A . A ≥88@9 F9J 9FG9 !C.:CI HG-8 9 F 9J 9F G9 1 !GF. GHF5 ₺ F9@9: fBCH5J5-@56@9K +k !Gž!Cž!Až "!FžCF!8LLŁ fGC @8 5 G 5 GG9A 6@9G C B @MŁ GH5B85F8 DC @5F N5H€ B BC H7 < !B. DC @5 F N5 H€ B BC H7 <

fBCH5J5-456@9-8!\$&HkFI!\$(Ł

f@95J96@5B?:CF!\$&ž!\$'ž!\$(Ł

fl: G8!%\$!GLL"L!\$%L!B'G<CKBL fG5A 9'5G': # "'%2'8 #: 9F9BH5G'G<CKBŁ LL"LLQLL"L1"&)"(Q±"% 0"&Q 

: **⇒** "`&

IB@9GG"CH:9FK €9"GD97 ÷ €98 ž 8 ≠ 9BG€ BG5F9 B B7 < 96" HC @9F5B7 9G 5F9. 897 ≱ 5@G 5B; @9G "LL. '±"\$%'O" Q. "LLL. ±"\$\$) 0% Q