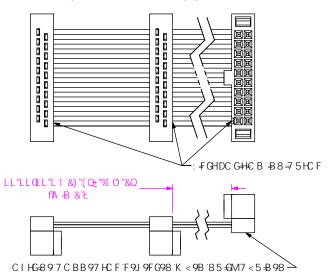

## fl: G8!%\$!8!LE"LL!\$%L!B G<CK BŁ

| TABLE 1 |                      |
|---------|----------------------|
| ITEM #  | PART                 |
|         |                      |
| 1       | FFSD-XX-01-X-N-XX    |
| 2       | CB-XX-30-7/38-025-GR |
| 3       | FFSD-XX-01-X-N-SR    |
| 4       | FFSR-XX              |

:: G8!LL!L!LL"LL!\$%L!L!LL

D@5 HB: "C DH€ BG ! @95J9'6@5B?': CF'GH5B85F8ž'l G9'7!\*+!@

!G T G9 7 !\* +!G !:.. | G9.7 !\* +!:

1 1 BCHF9@95G98 : CF DFC8I 7 HCB

C DH€ B !FK . F9J 9FG9 K ₽ ₺; !8"LL". 85 €M7 < 5 ₽ fA ₽ A I A &"\$\$0 \$", Q "%"\$\$Q&)"(Q±B7F9A9BHGŁ !F. F9J 9FG98 !FB% F9J 9FG9 DC @5 F N5 H€ B B C H7 < !FB&:F9J 9FG9'DC @5F \$\15H€ B'BCH7 < !A . A ≥88@9 F9J 9FG9 !C.:CI HG-8 9 F 9J 9F G9 1 !GF. GHF5 ₺ F9@9: fBCH5J5-@56@9K +k !Gž!Cž!Až "!FžCF!8LLŁ fGC @8 5 G 5 GG9A 6@9G C B @MŁ GH5B85F8 DC @5F N5H€ B BC H7 < !B. DC @5 F N5 H€ B BC H7 <

fBCH5J5-456@9-8!\$&HkFI!\$(Ł

f@95J96@5B?:CF!\$&ž!\$'ž!\$(Ł

fl: G8!%\$!GLL"L!\$%L!B'G<CKBL fG5A 9'5G': # "'%2'8 #: 9F9BH5G'G<CKBŁ LL"LLQLL"L1"&)"(Q±"% 0"&Q 

: **⇒** "`&

IB@9GG"CH:9FK €9"GD97 ÷ €98 ž 8 ≠ 9BG€ BG5F9 B B7 < 96" HC @9F5B7 9G 5F9. 897 ≱ 5@G 5B; @9G "LL. '±"\$%'O" Q. "LLL. ±"\$\$) 0% Q