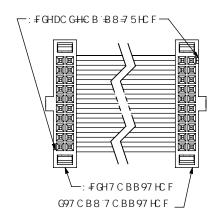

6M HB9K HCB \$&#%) #&\$\$, G<99H%'C:

WPYbhYfdf]gYj Ui 'hP8K; PA €7 PA ?H P:: G8!LL!L!LL"LL!\$%!L!LLL!A ?H'G@88FK

fl: G8!%!8!LL"LT!\$%L!B!FB%G<CKBŁ fG5 A 9'5 G': # "'% 8 #: 9F 9B H 5 G'G < C K B Ł

fl: G8!%\$!8!LL"LL!\$%L!B!FB&G<CKBŁ fG5A 9'5G': = "'%2'8 =: 9F9BH5G'G<CKBŁ

BCH9. !FB&11F9J9FG9BCH7 < 'CB'&B877CBB97HCF'CB@M

"fBCH5J5-456@9"K +k "F"CDH€BŁ

fF9J9FG9'BCH7 < 'BCH5J5 456@9'K +k !FK 'CF'5BM 85 €M7 < 5 ₺ C DH€ BGŁ

fl: G8!%\$!8!LL"LL<u>!\$%L!B</u>!8LL!C G<CKBŁ fG5A 9.5G: = "%28 =: 9F9BH5GG<CK BŁ f&"\$\$Q\$", QA ₺ ₳ I A ž'%"\$\$Q&) "(Q₺7 F9A 9BHGŁ

÷ fl: G8!%!8!LL"LL<u>!\$%L!B</u>!8LL!F G<CK BŁ f&"\$\$Q\$", QA ₺ ≠ I A ž'%"\$\$Q&) "(Q₺7 F9A 9B HQŁ

WPYbhYfdf]gYj Ui 'hP8K; PA €7 PA ?H, P:: G8!LL!L!LL!\$%L!L!LL!A ?HG@88FK

: ÷ "`` fl: G8!%\$!8!LL"LL!\$\frac{1}{3}\frac{1}{1}\frac{1}{1}\frac{1}{3}\frac{1}{1}\frac{1}{3}\frac{1}{1}\frac{1}{3}\frac{1}{1}\frac{1}{3}\frac{1}{3}\frac{1}{1}\frac{1}{3}\frac{1}{3}\frac{1}{3}\frac{1}{3}\frac{1}{3}\frac{1}{3}\frac{1}{3}\frac{1}{3}\frac{1}{3}\frac{1}{3}\frac{1}{3}\frac{1}{3}\frac{1}{3}\frac{1}{3}\frac{1}{3}\frac{1}{3}\frac{1}{3}\frac{1}{3}\frac{1}{3}\frac{1}{3}\frac{1}{3}\frac{1}{3}\frac{1}{3}\frac{1}{3}\frac{1}{3}\frac{1}{3}\frac{1}{3}\frac{1}{3}\frac{1}{3}\frac{1}{3}\frac{1}{3}\frac{1}{3}\frac{1}{3}\frac{1}{3}\frac{1}{3}\frac{1}{3}\frac{1}{3}\frac{1}{3}\frac{1}{3}\frac{1}{3}\frac{1}{3}\frac{1}{3}\frac{1}{3}\frac{1}{3}\frac{1}{3}\frac{1}{3}\frac{1}{3}\frac{1}{3}\frac{1}{3}\frac{1}{3}\frac{1}{3}\frac{1}{3}\frac{1}{3}\frac{1}{3}\frac{1}{3}\frac{1}{3}\frac{1}{3}\frac{1}{3}\frac{1}{3}\frac{1}{3}\frac{1}{3}\frac{1}{3}\frac{1}{3}\frac{1}{3}\frac{1}{3}\frac{1}{3}\frac{1}{3}\frac{1}{3}\frac{1}{3}\frac{1}{3}\frac{1}{3}\frac{1}{3}\frac{1}{3}\frac{1}{3}\frac{1}{3}\frac{1}{3}\frac{1}{3}\frac{1}{3}\frac{1}{3}\frac{1}{3}\frac{1}{3}\frac{1}{3}\frac{1}{3}\frac{1}{3}\frac{1}{3}\frac{1}{3}\frac{1}{3}\frac{1}{3}\frac{1}{3}\frac{1}{3}\frac{1}{3}\frac{1}{3}\frac{1}{3}\frac{1}{3}\frac{1}{3}\frac{1}{3}\frac{1}{3}\frac{1}{3}\frac{1}{3}\frac{1}{3}\frac{1}{3}\frac{1}{3}\frac{1}{3}\frac{1}{3}\frac{1}{3}\frac{1}{3}\frac{1}{3}\frac{1}{3}\frac{1}{3}\frac{1}{3}\frac{1}{3}\frac{1}{3}\frac{1}{3}\frac{1}{3}\frac{1}{3}\frac{1}{3}\frac{1}{3}\frac{1}{3}\frac{1}{3}\frac{1}{3}\frac{1}{3}\frac{1}{3}\frac{1}{3}\frac{1}{3}\frac{1}{3}\frac{1}{3}\frac{1}{3}\frac{1}{3}\frac{1}{3}\frac{1}{3}\frac{1}{3}\frac{1}{3}\frac{1}{3}\frac{1}{3}\frac{1}{3}\frac{1}{3}\frac{1}{3}\frac{1}{3}\frac{1}{3}\frac{1}{3}\frac{1}{3}\frac{1}{3}\frac{1}{3}\frac{1}{3}\frac{1}{3}\frac{1}{3}\frac{1}{3}\frac{1}{3}\frac{1}{3}\frac{1}{3}\frac{1}{3}\frac{1}{3}\frac{1}{3}\frac{1}{3}\frac{1}{3}\frac{1}{3}\frac{1}{3}\frac{1}{3}\frac{1}{3}\frac{1}{3}\frac{1}\frac{1}{3}\frac{1}{3}\frac{1}{3}\frac{1}{3}\frac{1}{3}\frac{1}{3}\frac{1}{3}\frac{1}{3}\frac{1}{3}\frac{1}{3}\frac{1}{3}\frac{ fG5A 9'5G' = "'%2'8 =: 9F9BH5G'G<CKBŁ f&"\$\$Q\$", QA ₺ ₳ I A ž'%"\$\$Q&) "(Q₺7F9A 9BHGŁ