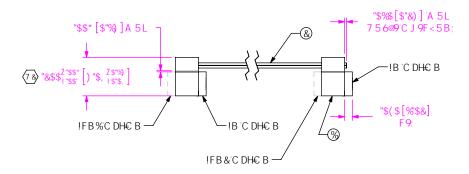

6M HB9K HCB \$&#%) #&\$\$, G<99H%'C:

WPYbhYfdf]gYj Ui 'hP8K; PA €7 PA ?H P:: G8!LL!L!LL"LL!\$%!L!LLL!A ?H'G@88FK

fl: G8!%!8!LL"LT!\$%L!B!FB%G<CKBŁ fG5 A 9'5 G': # "'% 8 #: 9F 9B H 5 G'G < C K B Ł

fl: G8!%\$!8!LL"LL!\$%L!B!FB&G<CKBŁ fG5A 9'5G': = "'%2'8 =: 9F9BH5G'G<CKBŁ

BCH9. !FB&11F9J9FG9BCH7 < 'CB'&B877CBB97HCF'CB@M

"fBCH5J5-456@9"K +k "F"CDH€BŁ

fF9J9FG9'BCH7 < 'BCH5J5 456@9'K +k !FK 'CF'5BM 85 €M7 < 5 ₺ C DH€ BGŁ

fl: G8!%\$!8!LL"LL<u>!\$%L!B</u>!8LL!C G<CKBŁ fG5A 9.5G: = "%28 =: 9F9BH5GG<CK BŁ f&"\$\$Q\$", QA ₺ ₳ I A ž'%"\$\$Q&) "(Q₺7 F9A 9BHGŁ

÷ fl: G8!%!8!LL"LL<u>!\$%L!B</u>!8LL!F G<CK BŁ f&"\$\$Q\$", QA ₺ ≠ I A ž'%"\$\$Q&) "(Q₺7 F9A 9B HQŁ

WPYbhYfdf]gYj Ui 'hP8K; PA €7 PA ?H, P:: G8!LL!L!LL!\$%L!L!LL!A ?HG@88FK

: ÷ "`` fl: G8!%\$!8!LL"LL!\$\frac{1}{3}\frac{1}{1}\frac{1}{1}\frac{1}{3}\frac{1}{1}\frac{1}{3}\frac{1}{1}\frac{1}{3}\frac{1}{1}\frac{1}{3}\frac{1}{3}\frac{1}{1}\frac{1}{3}\frac{1}{3}\frac{1}{3}\frac{1}{3}\frac{1}{3}\frac{1}{3}\frac{1}{3}\frac{1}{3}\frac{1}{3}\frac{1}{3}\frac{1}{3}\frac{1}{3}\frac{1}{3}\frac{1}{3}\frac{1}{3}\frac{1}{3}\frac{1}{3}\frac{1}{3}\frac{1}{3}\frac{1}{3}\frac{1}{3}\frac{1}{3}\frac{1}{3}\frac{1}{3}\frac{1}{3}\frac{1}{3}\frac{1}{3}\frac{1}{3}\frac{1}{3}\frac{1}{3}\frac{1}{3}\frac{1}{3}\frac{1}{3}\frac{1}{3}\frac{1}{3}\frac{1}{3}\frac{1}{3}\frac{1}{3}\frac{1}{3}\frac{1}{3}\frac{1}{3}\frac{1}{3}\frac{1}{3}\frac{1}{3}\frac{1}{3}\frac{1}{3}\frac{1}{3}\frac{1}{3}\frac{1}{3}\frac{1}{3}\frac{1}{3}\frac{1}{3}\frac{1}{3}\frac{1}{3}\frac{1}{3}\frac{1}{3}\frac{1}{3}\frac{1}{3}\frac{1}{3}\frac{1}{3}\frac{1}{3}\frac{1}{3}\frac{1}{3}\frac{1}{3}\frac{1}{3}\frac{1}{3}\frac{1}{3}\frac{1}{3}\frac{1}{3}\frac{1}{3}\frac{1}{3}\frac{1}{3}\frac{1}{3}\frac{1}{3}\frac{1}{3}\frac{1}{3}\frac{1}{3}\frac{1}{3}\frac{1}{3}\frac{1}{3}\frac{1}{3}\frac{1}{3}\frac{1}{3}\frac{1}{3}\frac{1}{3}\frac{1}{3}\frac{1}{3}\frac{1}{3}\frac{1}{3}\frac{1}{3}\frac{1}{3}\frac{1}{3}\frac{1}{3}\frac{1}{3}\frac{1}{3}\frac{1}{3}\frac{1}{3}\frac{1}{3}\frac{1}{3}\frac{1}{3}\frac{1}{3}\frac{1}{3}\frac{1}{3}\frac{1}{3}\frac{1}{3}\frac{1}{3}\frac{1}{3}\frac{1}{3}\frac{1}{3}\frac{1}{3}\frac{1}{3}\frac{1}{3}\frac{1}{3}\frac{1}{3}\frac{1}{3}\frac{1}{3}\frac{1}{3}\frac{1}{3}\frac{1}{3}\frac{1}{3}\frac{1}{3}\frac{1}{3}\frac{1}{3}\frac{1}{3}\frac{1}{3}\frac{1}{3}\frac{1}{3}\frac{1}{3}\frac{1}{3}\frac{1}{3}\frac{1}{3}\frac{1}{3}\frac{1}{3}\frac{1}{3}\frac{1}{3}\frac{1}{3}\frac{1}{3}\frac{1}{3}\frac{1}{3}\frac{1}{3}\frac{1}{3}\frac{1}{3}\frac{1}{3}\frac{1}{3}\frac{1}{3}\frac{1}{3}\frac{1}{3}\frac{1}{3}\frac{1}{3}\frac{1}{3}\frac{1}{3}\frac{1}{3}\frac{1}{3}\frac{1}{3}\frac{1}{3}\frac{1}{3}\frac{1}{3}\frac{1}{3}\frac{1}{3}\frac{1}{3}\frac{1}\frac{1}{3}\frac{1}{3}\frac{1}{3}\frac{1}{3}\frac{1}{3}\frac{1}{3}\frac{1}{3}\frac{1}{3}\frac{1}{3}\frac{1}{3}\frac{1}{3}\frac{ fG5A 9'5G' = "'%2'8 =: 9F9BH5G'G<CKBŁ f&"\$\$Q\$", QA ₺ ₳ I A ž'%"\$\$Q&) "(Q₺7F9A 9BHGŁ