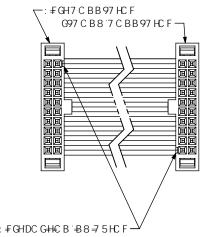

÷ fl: G8!%!8!LL"LL<u>!\$%L!B</u>!8LL!F G<CK BŁ f&"\$\$Q\$", QA ₺ ≠ I A ž'%"\$\$Q&) "(Q₺7 F9A 9B HQŁ

WPYbhYfdf]gYj Ui 'hP8K; PA €7 PA ?H, P:: G8!LL!L!LL!\$%L!L!LL!A ?HG@88FK

: ÷ "`` fl: G8!%\$!8!LL"LL!\$\frac{1}{3}\frac{1}{1}\frac{1}{1}\frac{1}{3}\frac{1}{1}\frac{1}{3}\frac{1}{1}\frac{1}{3}\frac{1}{1}\frac{1}{3}\frac{1}{3}\frac{1}{1}\frac{1}{3}\frac{1}{3}\frac{1}{3}\frac{1}{3}\frac{1}{3}\frac{1}{3}\frac{1}{3}\frac{1}{3}\frac{1}{3}\frac{1}{3}\frac{1}{3}\frac{1}{3}\frac{1}{3}\frac{1}{3}\frac{1}{3}\frac{1}{3}\frac{1}{3}\frac{1}{3}\frac{1}{3}\frac{1}{3}\frac{1}{3}\frac{1}{3}\frac{1}{3}\frac{1}{3}\frac{1}{3}\frac{1}{3}\frac{1}{3}\frac{1}{3}\frac{1}{3}\frac{1}{3}\frac{1}{3}\frac{1}{3}\frac{1}{3}\frac{1}{3}\frac{1}{3}\frac{1}{3}\frac{1}{3}\frac{1}{3}\frac{1}{3}\frac{1}{3}\frac{1}{3}\frac{1}{3}\frac{1}{3}\frac{1}{3}\frac{1}{3}\frac{1}{3}\frac{1}{3}\frac{1}{3}\frac{1}{3}\frac{1}{3}\frac{1}{3}\frac{1}{3}\frac{1}{3}\frac{1}{3}\frac{1}{3}\frac{1}{3}\frac{1}{3}\frac{1}{3}\frac{1}{3}\frac{1}{3}\frac{1}{3}\frac{1}{3}\frac{1}{3}\frac{1}{3}\frac{1}{3}\frac{1}{3}\frac{1}{3}\frac{1}{3}\frac{1}{3}\frac{1}{3}\frac{1}{3}\frac{1}{3}\frac{1}{3}\frac{1}{3}\frac{1}{3}\frac{1}{3}\frac{1}{3}\frac{1}{3}\frac{1}{3}\frac{1}{3}\frac{1}{3}\frac{1}{3}\frac{1}{3}\frac{1}{3}\frac{1}{3}\frac{1}{3}\frac{1}{3}\frac{1}{3}\frac{1}{3}\frac{1}{3}\frac{1}{3}\frac{1}{3}\frac{1}{3}\frac{1}{3}\frac{1}{3}\frac{1}{3}\frac{1}{3}\frac{1}{3}\frac{1}{3}\frac{1}{3}\frac{1}{3}\frac{1}{3}\frac{1}{3}\frac{1}{3}\frac{1}{3}\frac{1}{3}\frac{1}{3}\frac{1}{3}\frac{1}{3}\frac{1}{3}\frac{1}{3}\frac{1}{3}\frac{1}{3}\frac{1}{3}\frac{1}{3}\frac{1}{3}\frac{1}{3}\frac{1}{3}\frac{1}{3}\frac{1}{3}\frac{1}{3}\frac{1}{3}\frac{1}{3}\frac{1}{3}\frac{1}{3}\frac{1}{3}\frac{1}{3}\frac{1}{3}\frac{1}{3}\frac{1}{3}\frac{1}{3}\frac{1}{3}\frac{1}{3}\frac{1}{3}\frac{1}{3}\frac{1}{3}\frac{1}{3}\frac{1}{3}\frac{1}{3}\frac{1}{3}\frac{1}{3}\frac{1}{3}\frac{1}{3}\frac{1}{3}\frac{1}{3}\frac{1}{3}\frac{1}{3}\frac{1}{3}\frac{1}{3}\frac{1}{3}\frac{1}{3}\frac{1}{3}\frac{1}{3}\frac{1}{3}\frac{1}{3}\frac{1}{3}\frac{1}{3}\frac{1}{3}\frac{1}{3}\frac{1}{3}\frac{1}\frac{1}{3}\frac{1}{3}\frac{1}{3}\frac{1}{3}\frac{1}{3}\frac{1}{3}\frac{1}{3}\frac{1}{3}\frac{1}{3}\frac{1}{3}\frac{1}{3}\frac{ fG5A 9'5G' = "'%2'8 =: 9F9BH5G'G<CKBŁ f&"\$\$Q\$", QA ₺ ₳ I A ž'%"\$\$Q&) "(Q₺7F9A 9BHGŁ

: ÷ "·+ fl: G8!%\$!8!LL"L\u00ac\u00ac\u00ac\u00ac\u00ac\u00ac\u00ac\u00ac\u00ac\u00ac\u00ac\u00ac\u00ac\u00ac\u00ac\u00ac\u00ac\u00ac\u00ac\u00ac\u00ac\u00ac\u00ac\u00ac\u00ac\u00ac\u00ac\u00ac\u00ac\u00ac\u00ac\u00ac\u00ac\u00ac\u00ac\u00ac\u00ac\u00ac\u00ac\u00ac\u00ac\u00ac\u00ac\u00ac\u00ac\u00ac\u00ac\u00ac\u00ac\u00ac\u00ac\u00ac\u00ac\u00ac\u00ac\u00ac\u00ac\u00ac\u00ac\u00ac\u00ac\u00ac\u00ac\u00ac\u00ac\u00ac\u00ac\u00ac\u00ac\u00ac\u00ac\u00ac\u00ac\u00ac\u00ac\u00ac\u00ac\u00ac\u00ac\u00ac\u00ac\u00ac\u00ac\u00ac\u00ac\u00ac\u00ac\u00ac\u00ac\u00ac\u00ac\u00ac\u00ac\u00ac\u00ac\u00ac\u00ac\u00ac\u00ac\u00ac\u00ac\u00ac\u00ac\u00ac\u00ac\u00ac\u00ac\u00ac\u00ac\u00ac\u00ac\u00ac\u00ac\u00ac\u00ac\u00ac\u00ac\u00ac\u00ac\u00ac\u00ac\u00ac\u00ac\u00ac\u00ac\u00ac\u00ac\u00ac\u00ac\u00ac\u00ac\u00ac\u00ac\u00ac\u00ac\u00ac\u00ac\u00ac\u00ac\u00ac\u00ac\u00ac\u00ac\u00ac\u00ac\u00ac\u00ac\u00ac\u00ac\u00ac\u00ac\u00ac\u00ac\u00ac\u00ac\u00ac\u00ac\u00ac\u00ac\u00ac\u00ac\u00ac\u00ac\u00ac\u00ac\u00ac\u00ac\u00ac\u00ac\u00ac\u00ac\u00ac\u00ac\u00ac\u00ac\u00ac\u00ac\u00ac\u00ac\u00ac\u00ac\u00ac\u00ac\u00ac\u00ac\u00ac\u00ac\u00ac\u00ac\u00ac\u00ac\u00ac\u00ac\u00ac\u00ac\u00ac\u00ac\u00ac\u00ac\u00ac\u00ac\u00ac\u00ac\u00ac\u00ac\u00ac\u00ac\u00ac\u00ac\u00ac\u00ac\u00ac\u00ac\u00ac\u00ac\u00ac\u00ac\u00ac\u00ac\u00ac\u00ac\u00ac\u00ac\u00ac\u00ac\u00ac\u00ac\u00ac\u00ac\u00ac\u00ac\u00ac\u00ac\u00ac\u00ac\u00ac\u00ac\u00ac\u00ac\u00ac\u00ac\u00ac\u00ac\u00ac\u00ac\u00ac\u00ac\u00ac\u00ac\u00ac\u00ac\u00ac\u00ac\u00ac\u00ac\u00ac\u00ac\u00ac\u00ac\u00ac\u00ac\u00ac\u00ac\u00ac\u00ac\u00ac\u00ac\u00ac\u00ac\u00ac\u00ac\u00ac\u00ac\u00ac\u00ac\u00ac\u00ac\u00ac\u00ac\u00ac\u00ac\u00ac\u00ac\u00ac\u00ac\u00ac\u00ac\u00ac\u00ac\u00ac\u00ac\u00ac\u00ac\u00ac\u00ac\u00ac\u00ac\u00ac\u00ac\u00ac\u00ac\u00ac\u00ac\u00ac\u00ac\u00ac\u00ac\u00ac\u00ac\u00ac\u00ac\u00ac\u00ac\u00ac\u00ac\u00ac\u00ac\u00ac\u00ac\u00ac\u00ac\u00ac\u00ac\u00ac\u00ac\u00ac\u00ac\u00ac\u00ac\u00ac\u00ac\u00ac\u00ac\u00ac\u00ac\u00ac\u00ac\u00ac\u fG5A 9'5G': # "'%2'8#: 9F9BH5G'G<CK BŁ f&"\$\$Q\$", QA ₺ ₦ I A ž%"\$\$Q&) "(Q₺7F9A 9BHGŁ