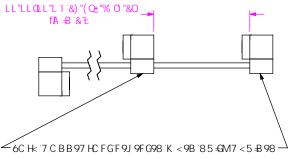

÷ fl: G8!%!8!LL"LL<u>!\$%L!B</u>!8LL!F G<CK BŁ f&"\$\$Q\$", QA ₺ ≠ I A ž'%"\$\$Q&) "(Q₺7 F9A 9B HQŁ

WPYbhYfdf]gYj Ui 'hP8K; PA €7 PA ?H, P:: G8!LL!L!LL!\$%L!L!LL!A ?HG@88FK

: ÷ "`` fl: G8!%\$!8!LL"LL!\$\frac{1}{3}\frac{1}{1}\frac{1}{1}\frac{1}{3}\frac{1}{1}\frac{1}{3}\frac{1}{1}\frac{1}{3}\frac{1}{1}\frac{1}{3}\frac{1}{3}\frac{1}{1}\frac{1}{3}\frac{1}{3}\frac{1}{3}\frac{1}{3}\frac{1}{3}\frac{1}{3}\frac{1}{3}\frac{1}{3}\frac{1}{3}\frac{1}{3}\frac{1}{3}\frac{1}{3}\frac{1}{3}\frac{1}{3}\frac{1}{3}\frac{1}{3}\frac{1}{3}\frac{1}{3}\frac{1}{3}\frac{1}{3}\frac{1}{3}\frac{1}{3}\frac{1}{3}\frac{1}{3}\frac{1}{3}\frac{1}{3}\frac{1}{3}\frac{1}{3}\frac{1}{3}\frac{1}{3}\frac{1}{3}\frac{1}{3}\frac{1}{3}\frac{1}{3}\frac{1}{3}\frac{1}{3}\frac{1}{3}\frac{1}{3}\frac{1}{3}\frac{1}{3}\frac{1}{3}\frac{1}{3}\frac{1}{3}\frac{1}{3}\frac{1}{3}\frac{1}{3}\frac{1}{3}\frac{1}{3}\frac{1}{3}\frac{1}{3}\frac{1}{3}\frac{1}{3}\frac{1}{3}\frac{1}{3}\frac{1}{3}\frac{1}{3}\frac{1}{3}\frac{1}{3}\frac{1}{3}\frac{1}{3}\frac{1}{3}\frac{1}{3}\frac{1}{3}\frac{1}{3}\frac{1}{3}\frac{1}{3}\frac{1}{3}\frac{1}{3}\frac{1}{3}\frac{1}{3}\frac{1}{3}\frac{1}{3}\frac{1}{3}\frac{1}{3}\frac{1}{3}\frac{1}{3}\frac{1}{3}\frac{1}{3}\frac{1}{3}\frac{1}{3}\frac{1}{3}\frac{1}{3}\frac{1}{3}\frac{1}{3}\frac{1}{3}\frac{1}{3}\frac{1}{3}\frac{1}{3}\frac{1}{3}\frac{1}{3}\frac{1}{3}\frac{1}{3}\frac{1}{3}\frac{1}{3}\frac{1}{3}\frac{1}{3}\frac{1}{3}\frac{1}{3}\frac{1}{3}\frac{1}{3}\frac{1}{3}\frac{1}{3}\frac{1}{3}\frac{1}{3}\frac{1}{3}\frac{1}{3}\frac{1}{3}\frac{1}{3}\frac{1}{3}\frac{1}{3}\frac{1}{3}\frac{1}{3}\frac{1}{3}\frac{1}{3}\frac{1}{3}\frac{1}{3}\frac{1}{3}\frac{1}{3}\frac{1}{3}\frac{1}{3}\frac{1}{3}\frac{1}{3}\frac{1}{3}\frac{1}{3}\frac{1}{3}\frac{1}{3}\frac{1}{3}\frac{1}{3}\frac{1}{3}\frac{1}{3}\frac{1}{3}\frac{1}{3}\frac{1}{3}\frac{1}{3}\frac{1}{3}\frac{1}{3}\frac{1}{3}\frac{1}{3}\frac{1}{3}\frac{1}{3}\frac{1}{3}\frac{1}{3}\frac{1}{3}\frac{1}{3}\frac{1}{3}\frac{1}{3}\frac{1}{3}\frac{1}{3}\frac{1}{3}\frac{1}{3}\frac{1}{3}\frac{1}{3}\frac{1}{3}\frac{1}{3}\frac{1}{3}\frac{1}{3}\frac{1}{3}\frac{1}{3}\frac{1}{3}\frac{1}{3}\frac{1}\frac{1}{3}\frac{1}{3}\frac{1}{3}\frac{1}{3}\frac{1}{3}\frac{1}{3}\frac{1}{3}\frac{1}{3}\frac{1}{3}\frac{1}{3}\frac{1}{3}\frac{ fG5A 9'5G' = "'%2'8 =: 9F9BH5G'G<CKBŁ f&"\$\$Q\$", QA ₺ ₳ I A ž'%"\$\$Q&) "(Q₺7F9A 9BHGŁ

: ÷ "·+ fl: G8!%\$!8!LL"L\u00ac\u00ac\u00ac\u00ac\u00ac\u00ac\u00ac\u00ac\u00ac\u00ac\u00ac\u00ac\u00ac\u00ac\u00ac\u00ac\u00ac\u00ac\u00ac\u00ac\u00ac\u00ac\u00ac\u00ac\u00ac\u00ac\u00ac\u00ac\u00ac\u00ac\u00ac\u00ac\u00ac\u00ac\u00ac\u00ac\u00ac\u00ac\u00ac\u00ac\u00ac\u00ac\u00ac\u00ac\u00ac\u00ac\u00ac\u00ac\u00ac\u00ac\u00ac\u00ac\u00ac\u00ac\u00ac\u00ac\u00ac\u00ac\u00ac\u00ac\u00ac\u00ac\u00ac\u00ac\u00ac\u00ac\u00ac\u00ac\u00ac\u00ac\u00ac\u00ac\u00ac\u00ac\u00ac\u00ac\u00ac\u00ac\u00ac\u00ac\u00ac\u00ac\u00ac\u00ac\u00ac\u00ac\u00ac\u00ac\u00ac\u00ac\u00ac\u00ac\u00ac\u00ac\u00ac\u00ac\u00ac\u00ac\u00ac\u00ac\u00ac\u00ac\u00ac\u00ac\u00ac\u00ac\u00ac\u00ac\u00ac\u00ac\u00ac\u00ac\u00ac\u00ac\u00ac\u00ac\u00ac\u00ac\u00ac\u00ac\u00ac\u00ac\u00ac\u00ac\u00ac\u00ac\u00ac\u00ac\u00ac\u00ac\u00ac\u00ac\u00ac\u00ac\u00ac\u00ac\u00ac\u00ac\u00ac\u00ac\u00ac\u00ac\u00ac\u00ac\u00ac\u00ac\u00ac\u00ac\u00ac\u00ac\u00ac\u00ac\u00ac\u00ac\u00ac\u00ac\u00ac\u00ac\u00ac\u00ac\u00ac\u00ac\u00ac\u00ac\u00ac\u00ac\u00ac\u00ac\u00ac\u00ac\u00ac\u00ac\u00ac\u00ac\u00ac\u00ac\u00ac\u00ac\u00ac\u00ac\u00ac\u00ac\u00ac\u00ac\u00ac\u00ac\u00ac\u00ac\u00ac\u00ac\u00ac\u00ac\u00ac\u00ac\u00ac\u00ac\u00ac\u00ac\u00ac\u00ac\u00ac\u00ac\u00ac\u00ac\u00ac\u00ac\u00ac\u00ac\u00ac\u00ac\u00ac\u00ac\u00ac\u00ac\u00ac\u00ac\u00ac\u00ac\u00ac\u00ac\u00ac\u00ac\u00ac\u00ac\u00ac\u00ac\u00ac\u00ac\u00ac\u00ac\u00ac\u00ac\u00ac\u00ac\u00ac\u00ac\u00ac\u00ac\u00ac\u00ac\u00ac\u00ac\u00ac\u00ac\u00ac\u00ac\u00ac\u00ac\u00ac\u00ac\u00ac\u00ac\u00ac\u00ac\u00ac\u00ac\u00ac\u00ac\u00ac\u00ac\u00ac\u00ac\u00ac\u00ac\u00ac\u00ac\u00ac\u00ac\u00ac\u00ac\u00ac\u00ac\u00ac\u00ac\u00ac\u00ac\u00ac\u00ac\u00ac\u00ac\u00ac\u00ac\u00ac\u00ac\u00ac\u00ac\u00ac\u00ac\u00ac\u00ac\u00ac\u00ac\u00ac\u00ac\u00ac\u00ac\u00ac\u00ac\u00ac\u00ac\u00ac\u00ac\u00ac\u00ac\u00ac\u00ac\u00ac\u00ac\u00ac\u00ac\u00ac\u00ac\u00ac\u00ac\u00ac\u00ac\u00ac\u00ac\u00ac\u00ac\u00ac\u00ac\u00ac\u00ac\u00ac\u00ac\u00ac\u00ac\u00ac\u00ac\u00ac\u00ac\u00ac\u00ac\u00ac\u00ac\u00ac\u00ac\u fG5A 9'5G': # "'%2'8#: 9F9BH5G'G<CK BŁ f&"\$\$Q\$", QA ₺ ₦ I A ž%"\$\$Q&) "(Q₺7F9A 9BHGŁ