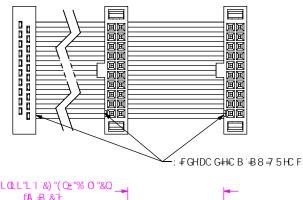

6M HB9K HCB \$&#%) #&\$\$, G<99H%'C:

WPYbhYfdf]gYj Ui 'hP8K; PA €7 PA ?H P:: G8!LL!L!LL"LL!\$%!L!LLL!A ?H'G@88FK

fl: G8!%!8!LL"LT!\$%L!B!FB%G<CKBŁ fG5 A 9'5 G': # "'% 8 #: 9F 9B H 5 G'G < C K B Ł

fl: G8!%\$!8!LL"LL!\$%L!B!FB&G<CKBŁ fG5A 9'5G': = "'%2'8 =: 9F9BH5G'G<CKBŁ

BCH9. !FB&11F9J9FG9BCH7 < 'CB'&B877CBB97HCF'CB@M

"fBCH5J5-456@9"K +k "F"CDH€BŁ

fF9J9FG9'BCH7 < 'BCH5J5 456@9'K +k !FK 'CF'5BM 85 €M7 < 5 ₺ C DH€ BGŁ

fl: G8!%\$!8!LL"LL<u>!\$%L!B</u>!8LL!C G<CKBŁ fG5A 9.5G: = "%28 =: 9F9BH5GG<CK BŁ f&"\$\$Q\$", QA ₺ ₳ I A ž'%"\$\$Q&) "(Q₺7 F9A 9BHGŁ