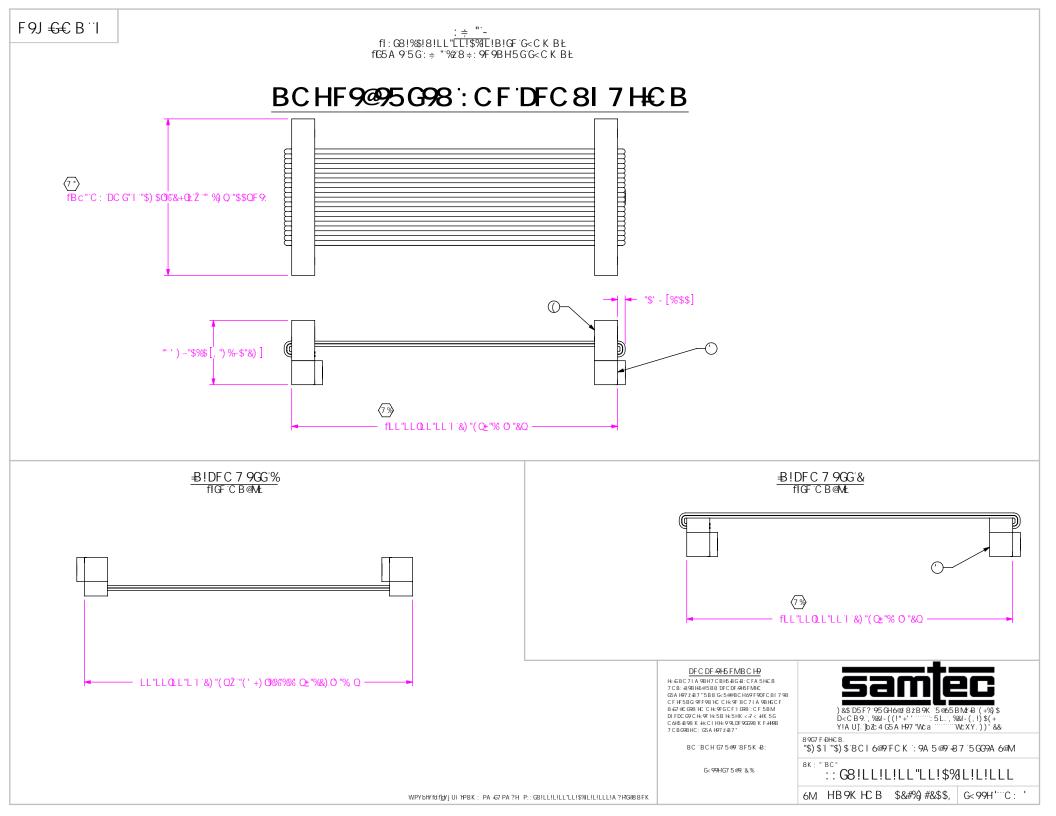

F9J €€ B1 BCH9G. %"'<\$89B@B9G5F91G98'HC'G<CK'DC@5F\$N5H€B "K < 9B T G-B; "!B C DH€ B &" \* ⊕ F 9DF 9G9B HG 5 \* 7 F + 17 5@8 A 9B G€ B" :: G8 7 5 6@9 5 GG9A 6@9G 5 F 9 @95 8 :: F 99" ("5@05GG9A6@9GHC69%\$\$i9@97HF=75@@MH9GH98<\7') CFG<CFHG5B8CD9BG ''5@@5GG9A6@9GHC'69'%\$\$i '<#DCHH9GH98'5H\*'\$J" 8C BCH "GHF5+BF9@-9: HCK+kGH5B8)@60&&BOGHF5+<HDI@@ G7 5@9": FC A Hk€DF∄H

:: G8!LL!L!LL"LL!\$%L!L!LL

D@5 HB: "C DH€ BG ! @95J9'6@5B?': CF'GH5B85F8ž'l G9'7!\*+!@

!G T G9 7 !\* +!G !:.. | G9.7 !\* +!:

1 1 BCHF9@95G98 : CF DFC8I 7 HCB

C DH€ B !FK . F9J 9FG9 K ₽ ₺; !8"LL". 85 €M7 < 5 ₽ fA ₽ A I A &"\$\$0 \$", Q "%"\$\$Q&)"(Q±B7F9A9BHGŁ !F. F9J 9FG98 !FB% F9J 9FG9 DC @5 F N5 H€ B B C H7 < !FB&:F9J 9FG9'DC @5F \$\15H€ B'BCH7 < !A . A ≥88@9 F9J 9FG9 !C.:CI HG-8 9 F 9J 9F G9 1 !GF. GHF5 ₺ F9@9: fBCH5J5-@56@9K +k !Gž!Cž!Až "!FžCF!8LLŁ fGC @8 5 G 5 GG9A 6@9G C B @MŁ GH5B85F8 DC @5F N5H€ B BC H7 < !B. DC @5 F N5 H€ B BC H7 <

fBCH5J5-456@9-8!\$&HkFI!\$(Ł

f@95J96@5B?:CF!\$&ž!\$'ž!\$(Ł

fl: G8!%\$!GLL"L!\$%L!B'G<CKBL fG5A 9'5G': # "'%2'8 #: 9F9BH5G'G<CKBŁ LL"LLQLL"L1"&)"(Q±"% 0"&Q 

: **⇒** "`&

IB@9GG"CH:9FK €9"GD97 ÷ €98 ž 8 ≠ 9BG€ BG5F9 B B7 < 96" HC @9F5B7 9G 5F9. 897 ≱ 5@G 5B; @9G "LL. '±"\$%'O" Q. "LLL. ±"\$\$) 0% Q

## DFC DF-9H5 FMB C H9

Hx-€/8C 7 I A 9BH7 C BH5-BG-B: C FA 5H€ B 7 C B: +89B H5@5B8 DFC DF-9H5FMHC G5A H97 z +87 "5B8 G< 5@8C H69 F9DFC 81 7 98 C F 'HF 5B G 9F F 9B 'HC 'C Hc 9F 'B C 7 | A 9B HG C F 8 -67 @C G98 HC "C H: 9F G C F T G98 ": C F 5 B M DI FDC G9°C H: 9F H: 5B H: 5HK < ₹ < HK 5G C 6H5-B 98 K +k C I HIK 9'9L DF 9G998 K F+H9B 7 C B G9B HC : 'G5 A H97 z-B 7"