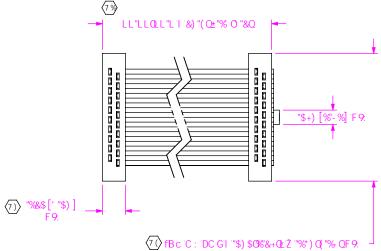

## fl: G8!%\$!8!LE"LL!\$%L!B G<CK BŁ

| TABLE 1 |                      |
|---------|----------------------|
| ITEM #  | PART                 |
|         |                      |
| 1       | FFSD-XX-01-X-N-XX    |
| 2       | CB-XX-30-7/38-025-GR |
| 3       | FFSD-XX-01-X-N-SR    |
| 4       | FFSR-XX              |

:: G8!LL!L!LL"LL!\$%L!L!LL

D@5 HB: "C DH€ BG ! @95J9'6@5B?': CF'GH5B85F8ž'l G9'7!\*+!@

!G T G9 7 !\* +!G !:.. | G9.7 !\* +!:

1 1 BCHF9@95G98 : CF DFC8I 7 HCB

C DH€ B !FK . F9J 9FG9 K ₽ ₺; !8"LL". 85 €M7 < 5 ₽ fA ₽ A I A &"\$\$0 \$", Q "%"\$\$Q&)"(Q±B7F9A9BHGŁ !F. F9J 9FG98 !FB% F9J 9FG9 DC @5 F N5 H€ B B C H7 < !FB&:F9J 9FG9'DC @5F \$\15H€ B'BCH7 < !A . A ≥88@9 F9J 9FG9 !C.:CI HG-8 9 F 9J 9F G9 1 !GF. GHF5 ₺ F9@9: fBCH5J5-@56@9K +k !Gž!Cž!Až "!FžCF!8LLŁ fGC @8 5 G 5 GG9A 6@9G C B @MŁ GH5B85F8 DC @5F N5H€ B BC H7 < !B. DC @5 F N5 H€ B BC H7 <

fBCH5J5-456@9-8!\$&HkFI!\$(Ł

f@95J96@5B?:CF!\$&ž!\$'ž!\$(Ł

fl: G8!%\$!GLL"L!\$%L!B'G<CKBL fG5A 9'5G': # "'%2'8 #: 9F9BH5G'G<CKBŁ LL"LLQLL"L1"&)"(Q±"% 0"&Q 

: **⇒** "`&

IB@9GG"CH:9FK €9"GD97 ÷ €98 ž 8 ≠ 9BG€ BG5F9 B B7 < 96" HC @9F5B7 9G 5F9. 897 ≱ 5@G 5B; @9G "LL. '±"\$%'O" Q. "LLL. ±"\$\$) 0% Q