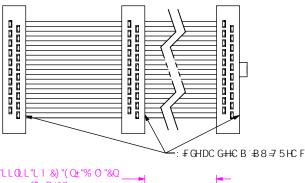

## fl: G8!%\$!8!LE"LL!\$%L!B G<CK BŁ

| TABLE 1 |                      |
|---------|----------------------|
| ITEM #  | PART                 |
|         |                      |
| 1       | FFSD-XX-01-X-N-XX    |
| 2       | CB-XX-30-7/38-025-GR |
| 3       | FFSD-XX-01-X-N-SR    |
| 4       | FFSR-XX              |

:: G8!LL!L!LL"LL!\$%L!L!LL

D@5 HB: "C DH€ BG ! @95J9'6@5B?': CF'GH5B85F8ž'l G9'7!\*+!@

!G T G9 7 !\* +!G !:.. | G9.7 !\* +!:

1 1 BCHF9@95G98 : CF DFC8I 7 HCB

C DH€ B !FK . F9J 9FG9 K ₽ ₺; !8"LL". 85 €M7 < 5 ₽ fA ₽ A I A &"\$\$0 \$", Q "%"\$\$Q&)"(Q±B7F9A9BHGŁ !F. F9J 9FG98 !FB% F9J 9FG9 DC @5 F N5 H€ B B C H7 < !FB&:F9J 9FG9'DC @5F \$\15H€ B'BCH7 < !A . A ≥88@9 F9J 9FG9 !C.:CI HG-8 9 F 9J 9F G9 1 !GF. GHF5 ₺ F9@9: fBCH5J5-@56@9K +k !Gž!Cž!Až "!FžCF!8LLŁ fGC @8 5 G 5 GG9A 6@9G C B @MŁ GH5B85F8 DC @5F N5H€ B BC H7 < !B. DC @5 F N5 H€ B BC H7 <