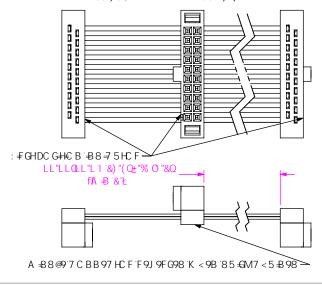

6M HB9K HCB \$&#%) #&\$\$, G<99H%'C:

WPYbhYfdf]gYj Ui 'hP8K; PA €7 PA ?H P:: G8!LL!L!LL"LL!\$%!L!LLL!A ?H'G@88FK

fl: G8!%!8!LL"LT!\$%L!B!FB%G<CKBŁ fG5 A 9'5 G': # "'% 8 #: 9F 9B H 5 G'G < C K B Ł

fl: G8!%\$!8!LL"LL!\$%L!B!FB&G<CKBŁ fG5A 9'5G': = "'%2'8 =: 9F9BH5G'G<CKBŁ

BCH9. !FB&11F9J9FG9BCH7 < 'CB'&B877CBB97HCF'CB@M

"fBCH5J5-456@9"K +k "F"CDH€BŁ

fF9J9FG9'BCH7 < 'BCH5J5 456@9'K +k !FK 'CF'5BM 85 €M7 < 5 ₺ C DH€ BGŁ

fl: G8!%\$!8!LL"LL<u>!\$%L!B</u>!8LL!C G<CKBŁ fG5A 9.5G: = "%28 =: 9F9BH5GG<CK BŁ f&"\$\$Q\$", QA ₺ ₳ I A ž'%"\$\$Q&) "(Q₺7 F9A 9BHGŁ

÷ fl: G8!%!8!LL"LL<u>!\$%L!B</u>!8LL!F G<CK BŁ f&"\$\$Q\$", QA ₺ ≠ I A ž'%"\$\$Q&) "(Q₺7 F9A 9B HQŁ

WPYbhYfdf]gYj Ui 'hP8K; PA €7 PA ?H, P:: G8!LL!L!LL!\$%L!L!LL!A ?HG@88FK

: ÷ "`` fl: G8!%\$!8!LL"LL!\$\frac{1}{3}\frac{1}{1}\frac{1}{1}\frac{1}{3}\frac{1}{1}\frac{1}{3}\frac{1}{1}\frac{1}{3}\frac{1}{1}\frac{1}{3}\frac{1}{3}\frac{1}{1}\frac{1}{3}\frac{1}{3}\frac{1}{3}\frac{1}{3}\frac{1}{3}\frac{1}{3}\frac{1}{3}\frac{1}{3}\frac{1}{3}\frac{1}{3}\frac{1}{3}\frac{1}{3}\frac{1}{3}\frac{1}{3}\frac{1}{3}\frac{1}{3}\frac{1}{3}\frac{1}{3}\frac{1}{3}\frac{1}{3}\frac{1}{3}\frac{1}{3}\frac{1}{3}\frac{1}{3}\frac{1}{3}\frac{1}{3}\frac{1}{3}\frac{1}{3}\frac{1}{3}\frac{1}{3}\frac{1}{3}\frac{1}{3}\frac{1}{3}\frac{1}{3}\frac{1}{3}\frac{1}{3}\frac{1}{3}\frac{1}{3}\frac{1}{3}\frac{1}{3}\frac{1}{3}\frac{1}{3}\frac{1}{3}\frac{1}{3}\frac{1}{3}\frac{1}{3}\frac{1}{3}\frac{1}{3}\frac{1}{3}\frac{1}{3}\frac{1}{3}\frac{1}{3}\frac{1}{3}\frac{1}{3}\frac{1}{3}\frac{1}{3}\frac{1}{3}\frac{1}{3}\frac{1}{3}\frac{1}{3}\frac{1}{3}\frac{1}{3}\frac{1}{3}\frac{1}{3}\frac{1}{3}\frac{1}{3}\frac{1}{3}\frac{1}{3}\frac{1}{3}\frac{1}{3}\frac{1}{3}\frac{1}{3}\frac{1}{3}\frac{1}{3}\frac{1}{3}\frac{1}{3}\frac{1}{3}\frac{1}{3}\frac{1}{3}\frac{1}{3}\frac{1}{3}\frac{1}{3}\frac{1}{3}\frac{1}{3}\frac{1}{3}\frac{1}{3}\frac{1}{3}\frac{1}{3}\frac{1}{3}\frac{1}{3}\frac{1}{3}\frac{1}{3}\frac{1}{3}\frac{1}{3}\frac{1}{3}\frac{1}{3}\frac{1}{3}\frac{1}{3}\frac{1}{3}\frac{1}{3}\frac{1}{3}\frac{1}{3}\frac{1}{3}\frac{1}{3}\frac{1}{3}\frac{1}{3}\frac{1}{3}\frac{1}{3}\frac{1}{3}\frac{1}{3}\frac{1}{3}\frac{1}{3}\frac{1}{3}\frac{1}{3}\frac{1}{3}\frac{1}{3}\frac{1}{3}\frac{1}{3}\frac{1}{3}\frac{1}{3}\frac{1}{3}\frac{1}{3}\frac{1}{3}\frac{1}{3}\frac{1}{3}\frac{1}{3}\frac{1}{3}\frac{1}{3}\frac{1}{3}\frac{1}{3}\frac{1}{3}\frac{1}{3}\frac{1}{3}\frac{1}{3}\frac{1}{3}\frac{1}{3}\frac{1}{3}\frac{1}{3}\frac{1}{3}\frac{1}{3}\frac{1}{3}\frac{1}{3}\frac{1}{3}\frac{1}{3}\frac{1}{3}\frac{1}{3}\frac{1}{3}\frac{1}{3}\frac{1}{3}\frac{1}{3}\frac{1}{3}\frac{1}{3}\frac{1}{3}\frac{1}{3}\frac{1}{3}\frac{1}{3}\frac{1}{3}\frac{1}{3}\frac{1}{3}\frac{1}{3}\frac{1}\frac{1}{3}\frac{1}{3}\frac{1}{3}\frac{1}{3}\frac{1}{3}\frac{1}{3}\frac{1}{3}\frac{1}{3}\frac{1}{3}\frac{1}{3}\frac{1}{3}\frac{ fG5A 9'5G' = "'%2'8 =: 9F9BH5G'G<CKBŁ f&"\$\$Q\$", QA ₺ ₳ I A ž'%"\$\$Q&) "(Q₺7F9A 9BHGŁ